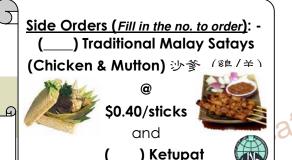

## BBQ ITEMS INCLUDE

Skew Marinated Chicken Wing 鶏翅膀 Sambal Fish Fillet In Silver Foil 冬巴魚片 Marinated Chicken Cutlet 鶏肉片 Nonya Otak Otak 富打 Potato N Sweet Corn in Silver Foil

奶油馬鈴薯/奶油玉蜀黍

Skew Chicken Sausage 鶏肉香腸 Sambal Sotong In Silver Foil 叁巴蘇東

Skew Chicken Wing Marinated with Honey 蜂蜜鷄翅膀 Skew Tiger Prawns 老虎蝦 Marinated Chicken Cutlet 鷄肉片 Beef Sirloin or Lamb Steak 牛排/羊排 Nonya Otak Otak 富打

Potato N Sweet Corn in Silver Foil 奶油馬鈴薯/奶油玉蜀黍