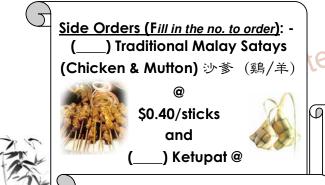

## BBQ ITEMS INCLUDE

Skew Marinated Chicken Wing 鶏翅膀 Sambal Fish Fillet In Silver Foil 冬巴魚片 Marinated Chicken Cutlet 鶏肉片 Nonya Otak Otak 富打 Potato N Sweet Corn in Silver Foil

奶油馬鈴薯/奶油玉蜀黍

Skew Chicken Sausage 鶏肉香腸 Sambal Sotong In Silver Foil 叁巴蘇東

Skew Chicken Wing Marinated with Honey 蜂蜜鷄翅膀 Skew Tiger Prawns 老虎蝦 Marinated Chicken Cutlet 鷄肉片 Beef Sirloin or Lamb Steak 牛排/羊排 Nonya Otak Otak 富打

Potato N Sweet Corn in Silver Foil 奶油馬鈴薯/奶油玉蜀黍