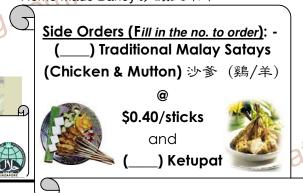

## BBQ ITEMS INCLUDE

Skew Marinated Chicken Wing 鶏翅膀 Sambal Fish Fillet In Silver Foil 冬巴魚片 Marinated Chicken Cutlet 鶏肉片 Nonya Otak Otak 富打 Potato N Sweet Corn in Silver Foil

奶油馬鈴薯/奶油玉蜀黍

Skew Chicken Sausage 鶏肉香腸 Sambal Sotong In Silver Foil 叁巴蘇東

Skew Chicken Wing Marinated with Honey 蜂蜜鷄翅膀 Skew Tiger Prawns 老虎蝦 Marinated Chicken Cutlet 鷄肉片 Beef Sirloin or Lamb Steak 牛排/羊排 Nonya Otak Otak 富打

Potato N Sweet Corn in Silver Foil 奶油馬鈴薯/奶油玉蜀黍